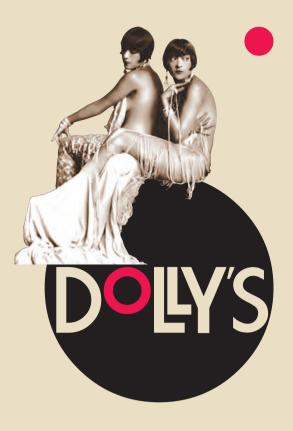

### THE DOLLY SISTERS

The Dolly Sisters, identical twins Rosika (Rose) and Jansci (Jenny) Deutsch, were born in Hungary on 25 October 1892 and emigrated to the United States in 1905.

They debuted on the Vaudeville circuit four years later and joined the famous Ziegfeld Follies.

They made half a dozen films between 1913 and 1920 and toured the theatres and dance halls of Europe.

Their private life was as melodramatic as their career was stellar. Around 1918, they became lovers of our founder - Harry Gordon Selfridge, known as 'the showman of shopping'.